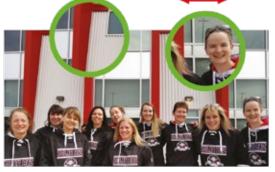

Original wide-angle image - heads and faces are distorted

Immervision Recommended Projection – heads, faces are correct and lines are straight

Original wide-angle image – lines are curved, heads and faces are distorted

Immervision Recommended Projection – lines are straight, heads and faces are correct