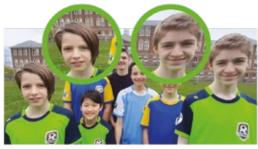

Original wide-angle image - heads and faces are distorted

Immervision Recommended Projection – heads, faces are correct and lines are straight