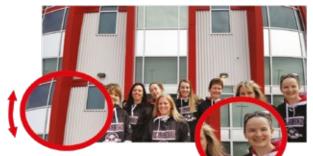

Original wide-angle image – lines are curved, heads and faces are distorted

Immervision Recommended Projection – lines are straight, heads and faces are correct