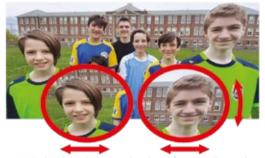

Original wide-angle image - heads and faces are distorted

Immervision Recommended Projection – heads, faces are correct and lines are straight